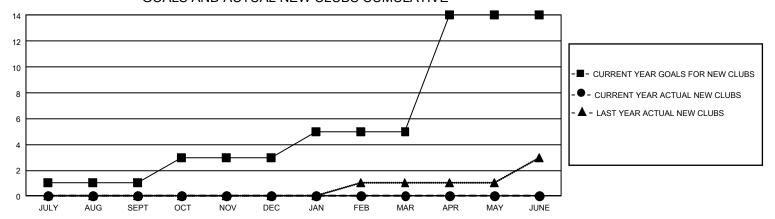

## GOALS AND ACTUAL NEW CLUBS CUMULATIVE

## GMT Constitutional Area 1, Group H

REPORT DOES NOT INCLUDE CLUBS IN UNDISTRICTED AREAS.

| Clubs                 |               |           |               | Members               |                         |                         |                                                    |
|-----------------------|---------------|-----------|---------------|-----------------------|-------------------------|-------------------------|----------------------------------------------------|
| RESULTS FOR 2022-2023 |               |           |               | RESULTS FOR 2022-2023 |                         |                         |                                                    |
| QUARTER               | NEW CLUB GOAL | NEW CLUBS | DROPPED CLUBS | QUARTER MEM           | IBER GROWTH NET<br>GOAL | MEMBER GROWTH<br>ACTUAL | DROPPED MEMBERS<br>ACTUAL (including<br>transfers) |
| JULY/AUG/SEPT         | 3             | 0         | 2             | JULY/AUG/SEPT         | 71                      | 78                      | 77                                                 |
| OCT/NOV/DEC           | 6             | 0         | 0             | OCT/NOV/DEC           | 65                      | 0                       | 0                                                  |
| JAN/FEB/MAR           | 6             | 0         | 0             | JAN/FEB/MAR           | 69                      | 0                       | 0                                                  |
| APR/MAY/JUNE          | 27            | 0         | 0             | APR/MAY/JUNE          | 169                     | 0                       | 0                                                  |