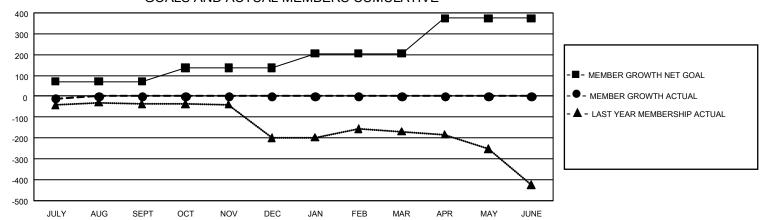

## GOALS AND ACTUAL MEMBERS CUMULATIVE

| DROPPED CLUBS: 2 |    | 29 CLUBS OF 279 ADDED 1 OR | GENDER DISTRIBUTION                 |                |  |
|------------------|----|----------------------------|-------------------------------------|----------------|--|
|                  |    | MORE NEW MEMBERS           | MALE                                | 3,423 (57.52%) |  |
|                  |    |                            | FEMALE                              | 2,528 (42.48%) |  |
| DROPPED MEMBERS  |    |                            | NON BINARY                          | 0 (0.00%)      |  |
| DECEASED         | 7  |                            | PREFER NOT TO ANSWER                | 0 (0.00%)      |  |
| CLUB CANCELLED   | 0  |                            | TOTAL FAMILY UNIT MEMBERS 1,393     |                |  |
| OTHER            | 71 | CLICK HERE FOR             | ,,sss                               |                |  |
| TOTAL            | 78 | CUMULATIVE MEMBERSHIP DATA | FAMILY MEMBERS PAYING HALF DUES 726 |                |  |

## GMT Constitutional Area 1, Group H

REPORT DOES NOT INCLUDE CLUBS IN UNDISTRICTED AREAS.

| Clubs                 |               |           |               | Members               |                         |                         |                                                    |
|-----------------------|---------------|-----------|---------------|-----------------------|-------------------------|-------------------------|----------------------------------------------------|
| RESULTS FOR 2022-2023 |               |           |               | RESULTS FOR 2022-2023 |                         |                         |                                                    |
| QUARTER               | NEW CLUB GOAL | NEW CLUBS | DROPPED CLUBS | QUARTER MEM           | IBER GROWTH NET<br>GOAL | MEMBER GROWTH<br>ACTUAL | DROPPED MEMBERS<br>ACTUAL (including<br>transfers) |
| JULY/AUG/SEPT         | 3             | 0         | 2             | JULY/AUG/SEPT         | 71                      | 78                      | 77                                                 |
| OCT/NOV/DEC           | 6             | 0         | 0             | OCT/NOV/DEC           | 65                      | 0                       | 0                                                  |
| JAN/FEB/MAR           | 6             | 0         | 0             | JAN/FEB/MAR           | 69                      | 0                       | 0                                                  |
| APR/MAY/JUNE          | 27            | 0         | 0             | APR/MAY/JUNE          | 169                     | 0                       | 0                                                  |